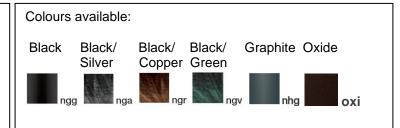

## **Morphis**

Article 177.300L24N

Product type: Pole 1 Light

Body material

Die-casting aluminium EN47100, prior the painting process, washed with stones. Painting made by polyester powder coating with high resistant against oxidation.