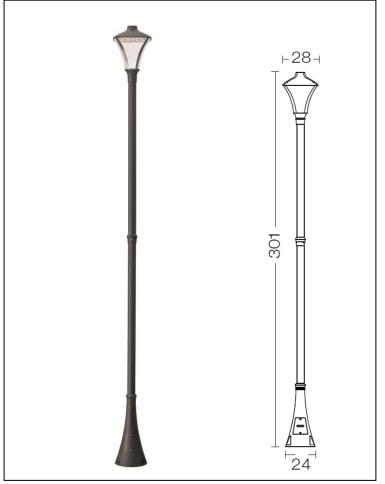

## **Morphis**

Article 177.300L24N

Product type: Pole 1 Light

Body material

Die-casting aluminium EN47100, prior the painting process, washed with stones. Painting made by polyester powder coating with high resistant against oxidation.

Polycarbonate diffuser in transparent finish and silicon gasket.

Dimmable: NO (available on request)

Screws in A2 stainless steel

Electronic Ballast Included - LED Citizen included

IK08 IP65 850°C LED 24W 4000°K 2560LM RA85