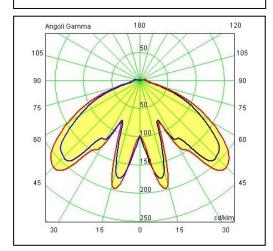

## Technical data sheet

All right reserved Landa illuminotecnica S.p.A. will reserve to change the specific note without any written notice.



## **Morphis**

Article 177.300L24N

Product type: Pole 1 Light

Body material

Die-casting aluminium EN47100, prior the painting process, washed with stones. Painting made by polyester powder coating with high resistant against oxidation.

Polycarbonate diffuser in transparent finish and silicon gasket.

Dimmable: NO (available on request)

Screws in A2 stainless steel

Electronic Ballast Included - LED Citizen included

IK08 IP65 850°C LED 24W 4000°K 2560LM RA85